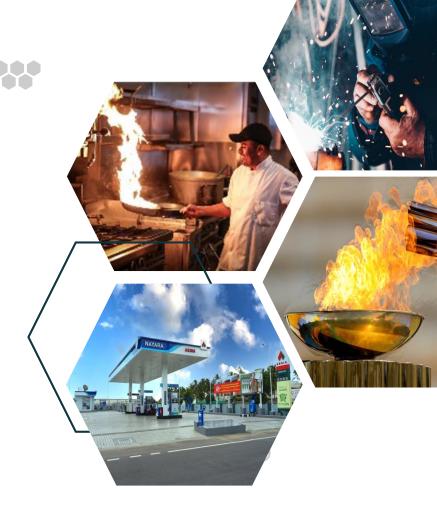

#### Usage of LPG

LPG has over **1000 types of known applications**. Worldwide, billions of people currently use LPG and depend on it. Be it in their **commercial business**, **industry**, **transportation** or **farming**, **power generation** and **cooking**.

Only LPG can serve such a wide variety of uses such as cooking fuel for a family in South Africa and a community kitchen in India, refrigeration for a shop owner in Brazil, Auto LPG for Taxis in Tokyo, and from welding for car manufacturers in Germany to flame weeding for a rancher in Texas etc.

**LPG even powers the Olympic torch!** This makes it as the world's most multi-purpose energy source.