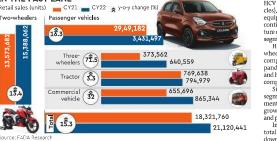

#### Auto retail sales up 15% in CY22 FE BUREAU New Delhi, January 5 IN THE FAST LANE Retail sales (units)

the highest retails which PV cat-egory has done till date." Singhania, however, said the two-wheeler segment had once again failed to impress as retail sales in December continued to fall after two good months."Due

BUT 10% DIP FROM PRE-COVID CY19

RETAIL AUTO SALES across segments grew 15.28% to 21.1 million units in calendar year 2022 on the back of strong per-formance in the passenger vehi-cle and tractor segments. Federation of Automobile Dealers Associations (FADA) said on

Associations (FADA) said on Thursday. Passenger vehicle (PV) retail sales were up (16,35% at 3.4 mil-lion units, while two-wheeler retail sales grew 13,37% to 15.38 million units. FADA president Manish Raj Singhania said, "For CY2022, while total vehicle retails grew 15% year-on-year and 17% compared to CY20, they failed to surpass CY19 retails (a pre-Covid year) and fell 10%." He further said, "The FV cat-egory during this period contin-ued to gain new grounds by clocking 3.43 million retails duringthe full year. This is by far,

In 2022, commercial vehi-cles retail sales grew 31.97% to 865,344 units."The CV segment has continued to grow through-out CY2022 and is now almost on a par with CY2019 retails. With an uptick in demand in

LCV (light commercial vehicles), HCV (heavy commercial vehicles), else), buses and construction equipment, the government's continued push for infrastruc-ture development has kept this segment going."Singhania said. He also said the three-wheeler segment, which was completely down during the pandemic, has recovered well and has narrowed its gap when compared to CY19. Singhania said the tractor segment was the only other seg-ment apart from PV which has grown well above CY21,CY20 and pre-Covid CY19. In December, FADA said the total vehicle retail sales suco at 1,133,138 units last month, down 11.1996. Passenger vehi-cle retail sales at 280,016 units were up 8.1590, while commercial vehicles segment witnessed retail sales of 66,945 units, up 10.67%.